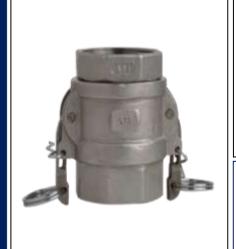

### **Technical Description**

- Camlock Couplings are also known as Cam & Groove Couplings and Quick Connect & Disconnect Couplings.
- The connection consists of a male and a female coupler, that when coupled forms a fixed joint connection between pipes and hoses.
- The quick connect and disconnect couplings will remain joined together until both the handles are pulled upwards releasing the connection.
- There is a recessed gasket in the female coupler, which forms an air tight seal when connected with the male adaptor. Safety pins are provided to keep handles locked in place.

## **Accessories - Gaskets**

PTFE | Viton | Silicon | EPDM | BUNA -N - NITRILE

**Accessories - CAM Arms and Pins** 

|                                    | TYPES OF CAMLO                      | CK COUPLINGS                         |                                     |
|------------------------------------|-------------------------------------|--------------------------------------|-------------------------------------|
| TYPE A                             | TYPE B                              | TYPEC                                | TYPE D                              |
| Male Adaptor with<br>Female Thread | Female Camlock with<br>Male Thread  | Female Camlock with<br>Hose Barb End | Female Camlock wit<br>Female Thread |
|                                    |                                     |                                      |                                     |
| TYPE E                             | TYPE F                              | TYPE DC                              | TYPE DP                             |
| Cam Adaptor with<br>Hose Barb End  | Camlock Adaptor with Male<br>Thread | Dust Caps for Male<br>Adaptors       | Dust Plugs for<br>Female Couplings  |
|                                    |                                     |                                      |                                     |