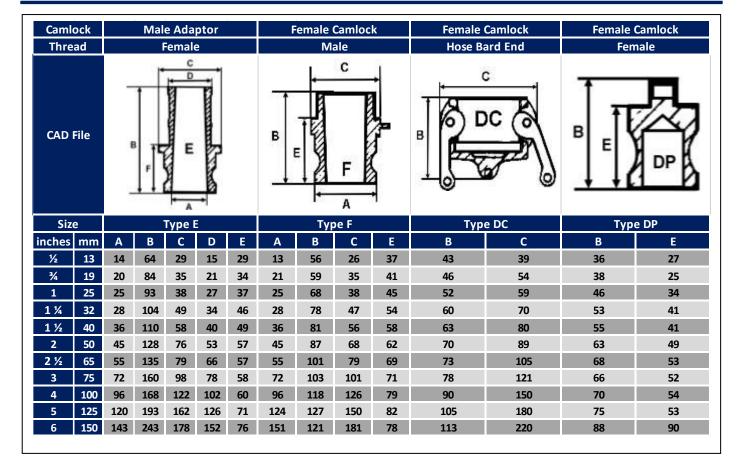

## **Accessories - Gaskets**

PTFE | Viton | Silicon | EPDM | BUNA -N - NITRILE

**Accessories - CAM Arms and Pins** 

|                                    | TYPES OF CAMLO                      | CK COUPLINGS                         |                                     |
|------------------------------------|-------------------------------------|--------------------------------------|-------------------------------------|
| TYPE A                             | TYPE B                              | TYPEC                                | TYPE D                              |
| Male Adaptor with<br>Female Thread | Female Camlock with<br>Male Thread  | Female Camlock with<br>Hose Barb End | Female Camlock wit<br>Female Thread |
|                                    |                                     |                                      |                                     |
| TYPE E                             | TYPE F                              | TYPE DC                              | TYPE DP                             |
| Cam Adaptor with<br>Hose Barb End  | Camlock Adaptor with Male<br>Thread | Dust Caps for Male<br>Adaptors       | Dust Plugs for<br>Female Couplings  |
|                                    |                                     |                                      |                                     |

|                             | Camlock Male Adaptor Thread Female |                      |                      | Fe                    | male Camlo<br>Male   | ck                   |                       |                      | ale Carr<br>e Bard       | 1                                                                                                                                                                                                                                                                                                                                                                                                                                                                                                                                                                                                                                                                                                                                                                                                                                                                                                                                                                                                                                                                                                                                                                                                                                                                                                                                                                                                                                                                                                                                                                                                                                                                                                                                                                                                                                                                                                                                                                                                                                                                                                                              |                      |                        |                      | ale Can<br>Female |                |                |                     |
|-----------------------------|------------------------------------|----------------------|----------------------|-----------------------|----------------------|----------------------|-----------------------|----------------------|--------------------------|--------------------------------------------------------------------------------------------------------------------------------------------------------------------------------------------------------------------------------------------------------------------------------------------------------------------------------------------------------------------------------------------------------------------------------------------------------------------------------------------------------------------------------------------------------------------------------------------------------------------------------------------------------------------------------------------------------------------------------------------------------------------------------------------------------------------------------------------------------------------------------------------------------------------------------------------------------------------------------------------------------------------------------------------------------------------------------------------------------------------------------------------------------------------------------------------------------------------------------------------------------------------------------------------------------------------------------------------------------------------------------------------------------------------------------------------------------------------------------------------------------------------------------------------------------------------------------------------------------------------------------------------------------------------------------------------------------------------------------------------------------------------------------------------------------------------------------------------------------------------------------------------------------------------------------------------------------------------------------------------------------------------------------------------------------------------------------------------------------------------------------|----------------------|------------------------|----------------------|-------------------|----------------|----------------|---------------------|
| CAD<br>Design               |                                    | B A B                |                      |                       | В                    |                      |                       |                      | B C A                    |                                                                                                                                                                                                                                                                                                                                                                                                                                                                                                                                                                                                                                                                                                                                                                                                                                                                                                                                                                                                                                                                                                                                                                                                                                                                                                                                                                                                                                                                                                                                                                                                                                                                                                                                                                                                                                                                                                                                                                                                                                                                                                                                |                      |                        | B E G D A            |                   |                |                |                     |
| Size                        |                                    | Type A               |                      |                       | Туре В               |                      | Type C                |                      |                          |                                                                                                                                                                                                                                                                                                                                                                                                                                                                                                                                                                                                                                                                                                                                                                                                                                                                                                                                                                                                                                                                                                                                                                                                                                                                                                                                                                                                                                                                                                                                                                                                                                                                                                                                                                                                                                                                                                                                                                                                                                                                                                                                |                      | Type D                 |                      |                   |                |                |                     |
| INCHES                      | ММ                                 | A                    | 0                    | c                     | A                    | 0                    | С                     | A                    | D                        | D                                                                                                                                                                                                                                                                                                                                                                                                                                                                                                                                                                                                                                                                                                                                                                                                                                                                                                                                                                                                                                                                                                                                                                                                                                                                                                                                                                                                                                                                                                                                                                                                                                                                                                                                                                                                                                                                                                                                                                                                                                                                                                                              | E                    | 6                      | Α                    | 8                 | С              | E              | 6                   |
| 1/2                         | 13                                 | 13                   | 37                   | 26                    | 14                   | 47                   | 39                    | 10                   | 73                       | 15                                                                                                                                                                                                                                                                                                                                                                                                                                                                                                                                                                                                                                                                                                                                                                                                                                                                                                                                                                                                                                                                                                                                                                                                                                                                                                                                                                                                                                                                                                                                                                                                                                                                                                                                                                                                                                                                                                                                                                                                                                                                                                                             | 31                   | 39                     | 14                   | 48                | 26             | 32             | 39                  |
| 1/4                         | 19                                 | 20                   | 41                   | 35                    | 19                   | 54                   | 54                    | 13                   | 87                       | 21                                                                                                                                                                                                                                                                                                                                                                                                                                                                                                                                                                                                                                                                                                                                                                                                                                                                                                                                                                                                                                                                                                                                                                                                                                                                                                                                                                                                                                                                                                                                                                                                                                                                                                                                                                                                                                                                                                                                                                                                                                                                                                                             | 35                   | 54                     | 21                   | 53                | 34             | 35             | 54                  |
|                             | 25                                 | 24                   | 46                   | 38                    | 23                   | 62                   | 60                    | 19                   | 97                       | 27                                                                                                                                                                                                                                                                                                                                                                                                                                                                                                                                                                                                                                                                                                                                                                                                                                                                                                                                                                                                                                                                                                                                                                                                                                                                                                                                                                                                                                                                                                                                                                                                                                                                                                                                                                                                                                                                                                                                                                                                                                                                                                                             | 40                   | 60                     | 25                   | 60                | 40             | 39             | 59                  |
| 1                           |                                    |                      |                      | 4.00                  | 20                   | 40                   | -                     | 20                   | 104                      | 33                                                                                                                                                                                                                                                                                                                                                                                                                                                                                                                                                                                                                                                                                                                                                                                                                                                                                                                                                                                                                                                                                                                                                                                                                                                                                                                                                                                                                                                                                                                                                                                                                                                                                                                                                                                                                                                                                                                                                                                                                                                                                                                             | 46                   | 79                     | 30                   | 70                | 51             | 46             | 70                  |
| 1 1 1 1 1                   | 32                                 | 28                   | 55                   | 47                    | 30                   | 68                   | 80                    | 26                   | 704                      | 99                                                                                                                                                                                                                                                                                                                                                                                                                                                                                                                                                                                                                                                                                                                                                                                                                                                                                                                                                                                                                                                                                                                                                                                                                                                                                                                                                                                                                                                                                                                                                                                                                                                                                                                                                                                                                                                                                                                                                                                                                                                                                                                             | 40                   | F. 60                  | M. M.                |                   |                |                |                     |
|                             | 32<br>40                           | 28<br>35             | 55<br>58             | 47<br>56              | 36                   | 72                   | 80                    | 32                   | 109                      | 41                                                                                                                                                                                                                                                                                                                                                                                                                                                                                                                                                                                                                                                                                                                                                                                                                                                                                                                                                                                                                                                                                                                                                                                                                                                                                                                                                                                                                                                                                                                                                                                                                                                                                                                                                                                                                                                                                                                                                                                                                                                                                                                             | 47                   | 86                     | 36                   | 74                | 57             | 47             | 80                  |
| 1%                          | _                                  |                      |                      |                       |                      | 1.77.75              |                       |                      | and description          | And the latest the lat |                      | - Contraction          | 0.50                 | 74<br>81          | 57<br>68       | 47<br>54       | 80<br>89            |
| 1%                          | 40                                 | 35                   | 58                   | 56                    | 36                   | 72                   | 81                    | 32                   | 109                      | 41                                                                                                                                                                                                                                                                                                                                                                                                                                                                                                                                                                                                                                                                                                                                                                                                                                                                                                                                                                                                                                                                                                                                                                                                                                                                                                                                                                                                                                                                                                                                                                                                                                                                                                                                                                                                                                                                                                                                                                                                                                                                                                                             | 47                   | 86                     | 36                   | 50000             | 10020000       | 01955          | THE PERSON NAMED IN |
| 1 %<br>1 %                  | 40<br>50                           | 35<br>45             | 58<br>62             | 56<br>69              | 36<br>47             | 72<br>79             | 81<br>89              | 32<br>43             | 109<br>125               | 41<br>53                                                                                                                                                                                                                                                                                                                                                                                                                                                                                                                                                                                                                                                                                                                                                                                                                                                                                                                                                                                                                                                                                                                                                                                                                                                                                                                                                                                                                                                                                                                                                                                                                                                                                                                                                                                                                                                                                                                                                                                                                                                                                                                       | 47<br>53             | 86<br>97               | 36<br>46             | 81                | 68             | 54             | 89                  |
| 1 %<br>1 %<br>2<br>2 %      | 40<br>50<br>65                     | 35<br>45<br>55       | 58<br>62<br>89       | 56<br>69<br>82        | 36<br>47<br>60       | 72<br>79<br>87       | 81<br>89<br>105       | 32<br>43<br>56       | 109<br>125<br>136        | 41<br>53<br>68                                                                                                                                                                                                                                                                                                                                                                                                                                                                                                                                                                                                                                                                                                                                                                                                                                                                                                                                                                                                                                                                                                                                                                                                                                                                                                                                                                                                                                                                                                                                                                                                                                                                                                                                                                                                                                                                                                                                                                                                                                                                                                                 | 47<br>53<br>56       | 86<br>97<br>105        | 36<br>46<br>56       | 81<br>87          | 68<br>82       | 54<br>57       | 89<br>105           |
| 1 %<br>1 %<br>2<br>2 %<br>3 | 40<br>50<br>65<br>75               | 35<br>45<br>55<br>72 | 58<br>62<br>89<br>71 | 56<br>69<br>82<br>101 | 36<br>47<br>60<br>72 | 72<br>79<br>87<br>91 | 81<br>89<br>105<br>90 | 32<br>43<br>56<br>66 | 109<br>125<br>136<br>160 | 41<br>53<br>68<br>76                                                                                                                                                                                                                                                                                                                                                                                                                                                                                                                                                                                                                                                                                                                                                                                                                                                                                                                                                                                                                                                                                                                                                                                                                                                                                                                                                                                                                                                                                                                                                                                                                                                                                                                                                                                                                                                                                                                                                                                                                                                                                                           | 47<br>53<br>56<br>58 | 86<br>97<br>105<br>121 | 36<br>46<br>56<br>73 | 81<br>87<br>90    | 68<br>82<br>98 | 54<br>57<br>59 | 89<br>105<br>121    |